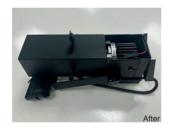

## The Retrofit LED SOLution

18 W LED module to replace 50 W and 75 W dichroic halogen lamps.

Compatible with the majority of halogen framing projectors and a selection of spolights and projectors.

The initial installation requires modification of the lighting fixture in our factory.