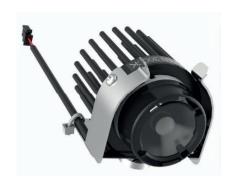

## The Retrofit LED SOLution

18 W LED module to replace 50 W and 75 W dichroic halogen lamps.

Compatible with the majority of halogen framing projectors and a selection of spolights and projectors.

The initial installation requires modification of the lighting fixture in our factory.

Magnetic mounting and electrical connection by quick connectors.

## Technical specifications

Light source type **LED** Led power rating 18 W 3 000 K - 4 000 K Color temperature Led nominal output 1 380 Lm - 1 480 Lm CRI (Ra) 95 mini / 98 typical Lumen maintenance L70 20 000 operating hours Potentiometer Dimming/control Thermal dissipation **Passive** Weigh 0,344 Kg