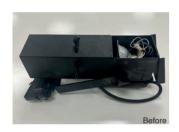

## The Retrofit LED SOLution

18 W LED module to replace 50 W and 75 W dichroic halogen lamps.

Compatible with the majority of halogen framing projectors and a selection of spolights and projectors.

The initial installation requires modification of the lighting fixture in our factory.