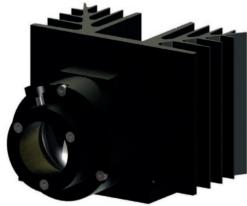

### **PIXIS Range**

MINI PIXIS is a high intensity LED generator designed to replace 35W halogen devices. The natural convection cooling system of Mini Pixis does not generate any disturbance making it a fully silent system.

MINI PIXIS

This maintenance free and energy saving LED generator will enable costs reduction.

# Mini Pixis

## **Dimensions**