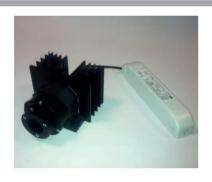

### **PIXIS Range**

MINI PIXIS is a high intensity LED generator designed to replace 35W halogen devices. The natural convection cooling system of Mini Pixis does not generate any disturbance making it a fully silent system.

MINI PIXIS

This maintenance free and energy saving LED generator will enable costs reduction.

# Mini Pixis

## Items references

| Power Supply      | Control       | Power<br>Comsuption | 3 000K   | 4 000K   |
|-------------------|---------------|---------------------|----------|----------|
| Remote and cabled | Fixed         | 15 W                | GEL00013 | GEL00006 |
| Remote and cabled | 1-10V         | 15 W                | GEL00014 | GEL00008 |
| Remote and cabled | Potentiometer | 15 W                | GEL00015 | GEL00010 |