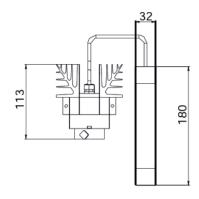

Finish Weight **LED** 15W

Ø 30 mm

3 000 K - 4 000K (SDCM 2)

1 415 lm - 1 450 lm

97 mini

> 90

70 000 operating hours to 25° Potentiometer / 1-10v

Cooling mode

Body: aluminium

Anodized aluminium black

0,800 Kg



































rights reserved. Partial or complete reproductions is prohibited unless written permission of SPX Lighting, Information contained in this document does not contractually bind Secision of the present information, the responsibility of SPX Lighting can not be sought in case of inaccurate information. SPX Lighting reserves the right to change this informat the consequences of the use of the present document. This publication does not imply any transfer of intellectual property rights.



### **PIXIS Range**

# Mini Pixis

## **Dimensions**









## Items references

| Power Supply      | Control       | Power<br>Comsuption | 3 000K   | 4 000K   |
|-------------------|---------------|---------------------|----------|----------|
| Remote and cabled | Fixed         | 15 W                | GEL00013 | GEL00006 |
| Remote and cabled | 1-10V         | 15 W                | GEL00014 | GEL00008 |
| Remote and cabled | Potentiometer | 15 W                | GEL00015 | GEL00010 |

## **Accessoiries**

- Ø 25 mm tip adaptor (factory fitted)
- Ø 22 mm tip adaptor
- Other diameters tips adaptor : on demand
- Glass/ Filter holder