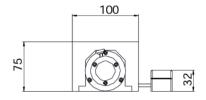

s

Finish Weight **LED** 15W

Ø 30 mm

3 000 K - 4 000K (SDCM 2)

1 415 lm - 1 450 lm

97 mini

> 90

70 000 operating hours to 25° Potentiometer / 1-10v

Cooling mode

Body: aluminium

Anodized aluminium black

0,800 Kg



































rights reserved. Partial or complete reproductions is prohibited unless written permission of SPX Lighting, Information contained in this document does not contractually bind Secision of the present information, the responsibility of SPX Lighting can not be sought in case of inaccurate information. SPX Lighting reserves the right to change this informat the consequences of the use of the present document. This publication does not imply any transfer of intellectual property rights.



### **PIXIS Range**

# Mini Pixis

## **Dimensions**









## Items references

| Power Supply      | Control       | Power<br>Comsuption | 3 000K   | 4 000K   |
|-------------------|---------------|---------------------|----------|----------|
| Remote and cabled | Fixed         | 15 W                | GEL00013 | GEL00006 |
| Remote and cabled | 1-10V         | 15 W                | GEL00014 | GEL00008 |
| Remote and cabled | Potentiometer | 15 W                | GEL00015 | GEL00010 |

## **Accessoiries**

- Ø 25 mm tip adaptor (factory fitted)
- Ø 22 mm tip adaptor
- Other diameters tips adaptor : on demand
- Glass/ Filter holder