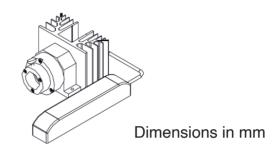

ish Weight **LED** 15W

Ø 30 mm

3 000 K - 4 000K (SDCM 2)

1 415 lm - 1 450 lm

97 mini

> 90

70 000 operating hours to 25° Potentiometer / 1-10v

Cooling mode

Body: aluminium

Anodized aluminium black

0,800 Kg



































rights reserved. Partial or complete reproductions is prohibited unless written permission of SPX Lighting, Information contained in this document does not contractually bind Secision of the present information, the responsibility of SPX Lighting can not be sought in case of inaccurate information. SPX Lighting reserves the right to change this informat the consequences of the use of the present document. This publication does not imply any transfer of intellectual property rights.



### **PIXIS Range**

# Mini Pixis

## **Dimensions**









## Items references

| Power Supply      | Control       | Power<br>Comsuption | 3 000K   | 4 000K   |
|-------------------|---------------|---------------------|----------|----------|
| Remote and cabled | Fixed         | 15 W                | GEL00013 | GEL00006 |
| Remote and cabled | 1-10V         | 15 W                | GEL00014 | GEL00008 |
| Remote and cabled | Potentiometer | 15 W                | GEL00015 | GEL00010 |

## **Accessoiries**

- Ø 25 mm tip adaptor (factory fitted)
- Ø 22 mm tip adaptor
- Other diameters tips adaptor : on demand
- Glass/ Filter holder