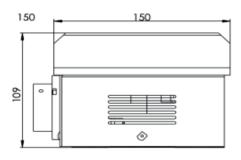

Vac), PF> 0.98 (115 Vac). Delivered with cable, naked end wires.





## Technical specifications

Light source type Power consumption Fiber optics beam output Color temperature Led luminous Flux

CRI (Ra) R9

Lumen maintenance L80B10

Dimming/control Thermal dissipation Housing materials

Weight Finish

**LED** 40 W

Ø 30 mm

3 000 K - 4 000 K 3 645 lm - 3 735 lm

97 mini

> 90

50 000 hours au 25° C° Potentiometer: 1-10V

Passive

Body: aluminium

2,500 Kg

Anodized aluminium blachk finish



























SPX Lighting - Offices: 10 rue des Marronniers 94 240 L'Hay Les Roses - France.

Factory : Zac des Coinchettes - 36 100 Issoudun - France.

Contacts +33 01 82 33 02 80 - contact@spx-lighting.com - www.spx-lighting.com





### **PIXIS Range**

# **Pixis**

## **Dimensions**





Dimensions en mm

## **Items References**

| Power consumption | Control              | Power consumption | 3 000K    | 4 000K   |
|-------------------|----------------------|-------------------|-----------|----------|
| 230 VAC           | Integrated connector | 40 W              | GEL000011 | GEL00002 |
| Deported cable    | Potentiometer        | 40 W              | GEL000012 | GEL00004 |

## Accessoiries references

- Connector for incoming cable 1-10V 1-10V
- Potentiometer with connector