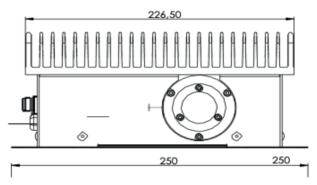

c), PF> 0.98 (115 Vac). Delivered with cable, naked end wires.





## Technical specifications

Light source type Power consumption Fiber optics beam output Color temperature Led luminous Flux

CRI (Ra) R9

Lumen maintenance L80B10

Dimming/control Thermal dissipation Housing materials

Weight Finish

**LED** 40 W

Ø 30 mm

3 000 K - 4 000 K 3 645 lm - 3 735 lm

97 mini

> 90

50 000 hours au 25° C° Potentiometer: 1-10V

Passive

Body: aluminium

2,500 Kg

Anodized aluminium blachk finish



























SPX Lighting - Offices: 10 rue des Marronniers 94 240 L'Hay Les Roses - France.

Factory : Zac des Coinchettes - 36 100 Issoudun - France.

Contacts +33 01 82 33 02 80 - contact@spx-lighting.com - www.spx-lighting.com





### **PIXIS Range**

# **Pixis**

## **Dimensions**





Dimensions en mm

## **Items References**

| Power consumption | Control              | Power consumption | 3 000K    | 4 000K   |
|-------------------|----------------------|-------------------|-----------|----------|
| 230 VAC           | Integrated connector | 40 W              | GEL000011 | GEL00002 |
| Deported cable    | Potentiometer        | 40 W              | GEL000012 | GEL00004 |

## Accessoiries references

- Connector for incoming cable 1-10V 1-10V
- Potentiometer with connector