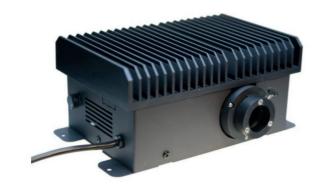

#### **PIXIS Range**

Pixis is a high power LED generator.

It was designed to replace the halogen 50W or 100W devices.

Pixis and its natural convection cooling system generates no noise disturbance.

Associated with energy savings from LED source, this generator allows substantial gains related to the absence of maintenance.

The power LED generates no UV or IR.

The residual flux is 80% after 50,000 hours of life (B10L80). It has an integrated power supply and can be controlled in 1-10V, or with a potentiometer.

Power factor: PF> 0.92 (277 Vac), PF> 0.98 (115 Vac). Delivered with cable, naked end wires.