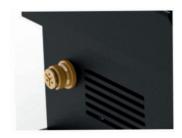

The power LED generates no UV or IR.

The residual flux is 80% after 50,000 hours of life (B10L80). It has an integrated power supply and can be controlled in 1-10V, or with a potentiometer.

Power factor: PF> 0.92 (277 Vac), PF> 0.98 (115 Vac). Delivered with cable, naked end wires.

Weight Finish

**LED** 40 W

Ø 30 mm

3 000 K - 4 000 K 3 645 lm - 3 735 lm

97 mini

> 90

50 000 hours au 25° C° Potentiometer: 1-10V

Passive

## **Items References**

| Power consumption | Control              | Power consumption | 3 000K    | 4 000K   |
|-------------------|----------------------|-------------------|-----------|----------|
| 230 VAC           | Integrated connector | 40 W              | GEL000011 | GEL00002 |
| Deported cable    | Potentiometer        | 40 W              | GEL000012 | GEL00004 |